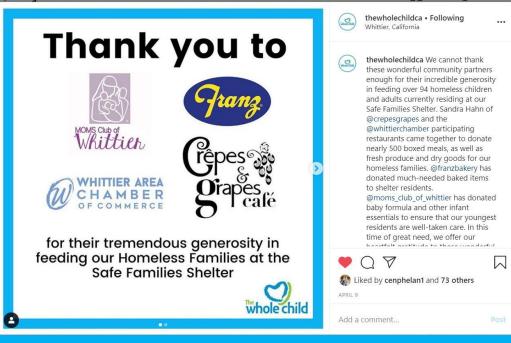

Instagram Post from April 9, 2020:

The Whole Child thanked the Franz Bakery Foundation on social media for their generous donation of baked goods to our Safe Families Interim Housing shelter in Los Angeles (Echo Park).